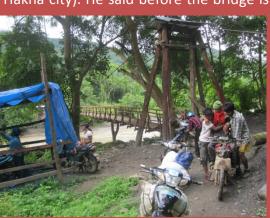

## Case Study

Michael Thawng Lian Thang is a 22 years old. He lives in Hnaring village and is a motorbike carrier (he earns money by transporting people to Hakha city). He said before the bridge is

built over this Boi Nu river, he had no income during the rainy and flood season because the flood of river is too dangerous to pass over. So he said he stops carrying people to Hakha city which is the capital of Chin region in the rainy season till 2011 but this year (2012), he has transported more than 50 people with his motorbike to Hakha city. 5 of them were sick people who are sent to Hakha General Hospital and they suffered appendixes and they were

CAD

finally undergone operation to cut off their appendixes.

He expressed his gratitude to CAD. He said people were doubtful if CAD could build this bridge because the location is very wide because it was the first project that CAD had ever envisaged in this region. When CAD could not materialize this project for almost 2 years, people thought CAD could not do it but they forgot the project was hindered by natural disasters two storms and scarcity of materials in project region. But today, we have made

eyewitnesses that CAD has strong capacity and capability to materialize what it envisages and it makes a commitment.

Additionally, he said he and his communities are grateful to CAD and Italy Catholic Bishops' Conference for this bridge which enhances greater movement of communities, economic interactions and saves 3 lives of people through safer and faster transport.