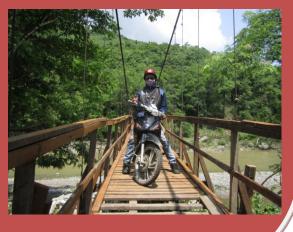

## Case Study

Michael Thawng Lian Thang is a 22 years old. He lives in Hnaring village and is a motorbike carrier (he earns money by transporting people to Hakha city). He said before the bridge is

built over this Boi Nu river, he had no income during the rainy and flood season because the flood of river is too dangerous to pass over. So he said he stops carrying people to Hakha city which is the capital of Chin region in the rainy season till 2011 but this year (2012), he has transported more than 50 people with his motorbike to Hakha city. 5 of them were sick people who are sent to Hakha General Hospital and they suffered appendixes and they were

CAD

finally undergone operation to cut off their appendixes.

He expressed his gratitude to CAD. He said people were doubtful if CAD could build this bridge because the location is very wide because it was the first project that CAD had ever envisaged in this region. When CAD could not materialize this project for almost 2 years, people thought CAD could not do it but they forgot the project was hindered by natural disasters two storms and scarcity of materials in project region. But today, we have made

eyewitnesses that CAD has strong capacity and capability to materialize what it envisages and it makes a commitment.

Additionally, he said he and his communities are grateful to CAD and Italy Catholic Bishops' Conference for this bridge which enhances greater movement of communities, economic interactions and saves 3 lives of people through safer and faster transport.